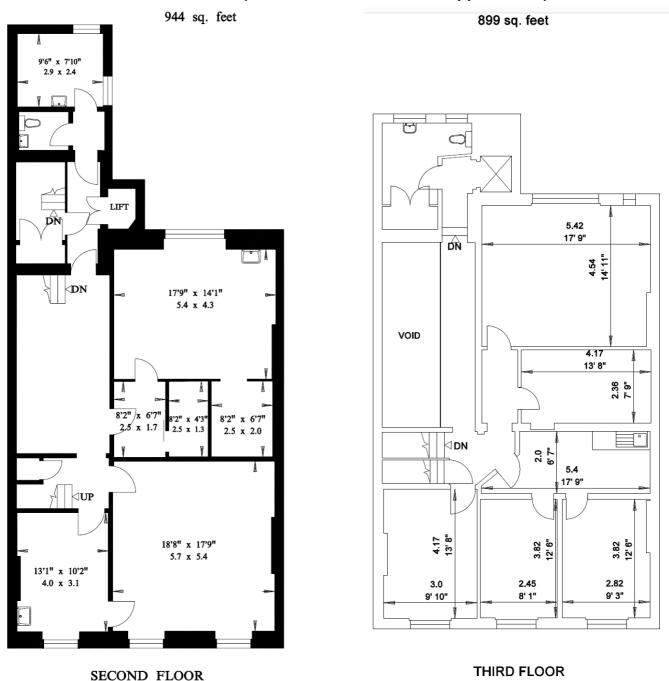

#### **Net Internal Floor Areas:**

Second Floor: 944 sq. ft. (87.7 sq. m.) Third Floor: 899 sq. ft. (83.52 sq. m.)

# Floor Plans (not to scale and areas are approximate)