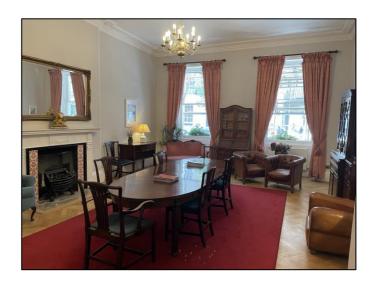

The building benefits from a concierge and shared waiting room on the ground floor.

The second-floor suite comprises seven rooms of varying sizes and a WC.

The third-floor suit comprises six rooms of varying sizes (including a kitchenette) and a WC.

#### **Amenities**

- · Lift access:
- Building concierge
- Shared waiting room;
- WCs throughout;
- Central heating;
- Excellent natural light;
- Attractive period features;
- Well presented common parts.