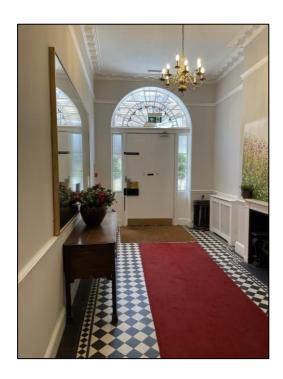

The building benefits from a concierge and shared waiting room on the ground floor.

The second-floor suite comprises seven rooms of varying sizes and a WC.

The third-floor suit comprises six rooms of varying sizes (including a kitchenette) and a WC.

#### **Amenities**

- · Lift access:
- Building concierge
- Shared waiting room;
- WCs throughout;
- Central heating;
- Excellent natural light;
- Attractive period features;
- Well presented common parts.