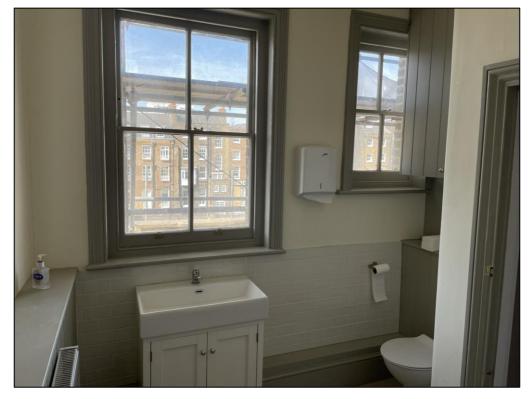

The building benefits from a concierge and shared waiting room on the ground floor.

The second-floor suite comprises seven rooms of varying sizes and a WC.

The third-floor suit comprises six rooms of varying sizes (including a kitchenette) and a WC.

#### **Amenities**

- · Lift access:
- Building concierge
- Shared waiting room;
- WCs throughout;
- Central heating;
- Excellent natural light;
- Attractive period features;
- Well presented common parts.