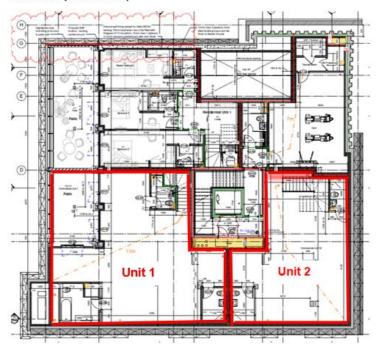

# Ground Floor and Basement 54 Russell Gardens London W14 8EZ

Unit 1: 1,818 sq ft (168.90 sq m) Unit 2: 1,489 sq ft (138.33 sq m)

#### Unit 1

benefits from highly visible frontage to Russell Road. The unit also benefits from terraces at both ground and basement levels which provide excellent natural light to both floors.

# Unit 2

benefits from excellent frontage to Russell Gardens together with a large return frontage to Elsham Road.