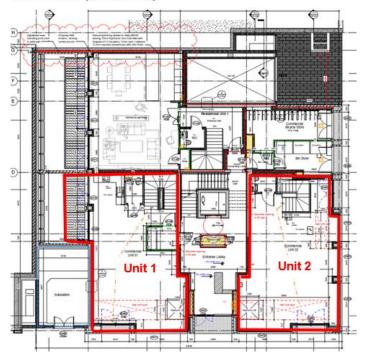

# Ground Floor and Basement 54 Russell Gardens London W14 8EZ

Unit 1: 1,818 sq ft (168.90 sq m) Unit 2: 1,489 sq ft (138.33 sq m)

#### ACCOMMODATION

| Approximate Floor Areas (NIA) |       |              |
|-------------------------------|-------|--------------|
| Unit 1                        | Sq ft | Sq m         |
| Ground Floor                  | 740   | 68.75        |
| Basement                      | 1,078 | 100.15       |
| Total                         | 1,818 | 168.90       |
| Unit 2                        |       |              |
| Ground Floor                  | 757   | 70.33        |
| Basement                      | 732   | <u>68.00</u> |
| Total                         | 1,489 | 138.33       |
| Total: Units 1 and 2          | 3,307 | 307.23       |

#### Ground Floor (Not to Scale)

Basement (Not to Scale)

Alexander Reece Thomson LLP The White House 26 Mortimer Street, London W1W 7RB Tel +44 (0)20 7486 1681 enquiries@artsurveyors.co.uk www.artsurveyors.co.uk